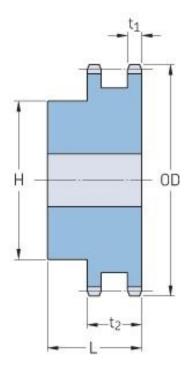

## PHS 60-2B52

| Pitch P (in)   | 0.75  |
|----------------|-------|
| No. of teeth   | 52    |
| Diameter (in)  | 12.85 |
| Min. bore (in) | 1.25  |
| Max. bore (in) | 3.25  |
| Hub H (in)     | 4.75  |
| Hub L (in)     | 2.75  |
| Weight (lbs)   | 48.7  |