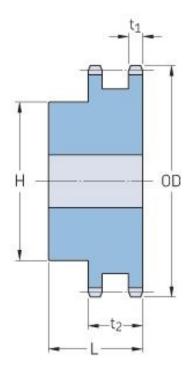

## PHS 60-2B60

| Pitch P (in)   | 0.75  |
|----------------|-------|
| No. of teeth   | 60    |
| Diameter (in)  | 14.76 |
| Min. bore (in) | 1.25  |
| Max. bore (in) | 3.25  |
| Hub H (in)     | 4.75  |
| Hub L (in)     | 2.75  |
| Weight (lbs)   | 63.1  |
|                | /     |