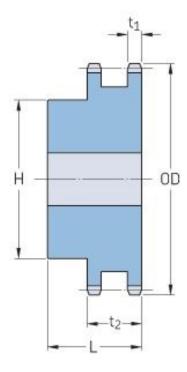

## PHS 100-2B30

| Pitch P (in)   | 1.25  |
|----------------|-------|
| No. of teeth   | 30    |
| Diameter (in)  | 12.64 |
| Min. bore (in) | 1.5   |
| Max. bore (in) | 3.75  |
| Hub H (in)     | 5.75  |
| Hub L (in)     | 3.38  |
| Weight (lbs)   | 65    |