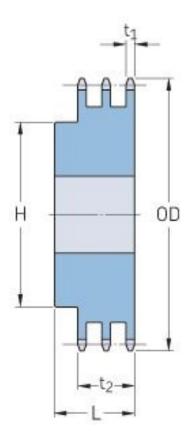

## PHS 40-3B36

| Pitch P (in)   | 0.5   |
|----------------|-------|
| No. of teeth   | 36    |
| Diameter (in)  | 6.02  |
| Min. bore (in) | 0.94  |
| Max. bore (in) | 2.5   |
| Hub H (in)     | 3.75  |
| Hub L (in)     | 2.38  |
| Weight (lbs)   | 11.72 |