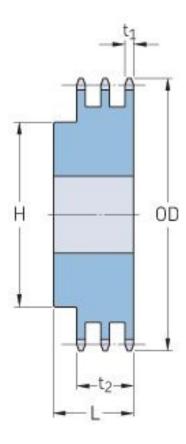

## PHS 40-3B95

| Pitch P (in)   | 0.5   |
|----------------|-------|
| No. of teeth   | 95    |
| Diameter (in)  | 15.41 |
| Min. bore (in) | 1.19  |
| Max. bore (in) | 2.75  |
| Hub H (in)     | 4.25  |
| Hub L (in)     | 2.75  |
| Weight (lbs)   | 62.18 |