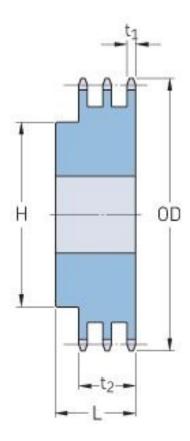

## PHS 50-3B68

| Pitch P (in)   | 0.63  |
|----------------|-------|
| No. of teeth   | 68    |
| Diameter (in)  | 13.89 |
| Min. bore (in) | 1.31  |
| Max. bore (in) | 3     |
| Hub H (in)     | 4.5   |
| Hub L (in)     | 3.13  |
| Weight (lbs)   | 73.21 |