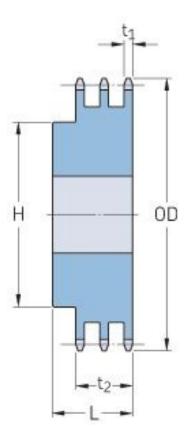

## PHS 60-3B45

| Pitch P (in)   | 0.75  |
|----------------|-------|
| No. of teeth   | 45    |
| Diameter (in)  | 11.18 |
| Min. bore (in) | 1.25  |
| Max. bore (in) | 3.25  |
| Hub H (in)     | 4.75  |
| Hub L (in)     | 3.63  |
| Weight (lbs)   | 57    |