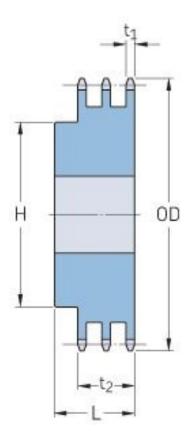

## PHS 100-3B21

| Pitch P (in)   | 1.25 |
|----------------|------|
| No. of teeth   | 21   |
| Diameter (in)  | 9.04 |
| Min. bore (in) | 1.25 |
| Max. bore (in) | 3.75 |
| Hub H (in)     | 5.5  |
| Hub L (in)     | 4.75 |
| Weight (lbs)   | 52.3 |