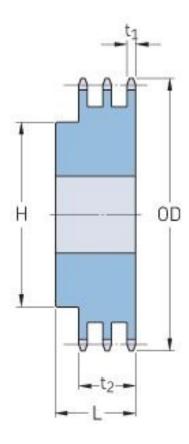

## PHS 40-3B84

| Pitch P (in)   | 0.5   |
|----------------|-------|
| No. of teeth   | 84    |
| Diameter (in)  | 13.66 |
| Min. bore (in) | 1.19  |
| Max. bore (in) | 2.75  |
| Hub H (in)     | 4.25  |
| Hub L (in)     | 2.75  |
| Weight (lbs)   | 57.3  |