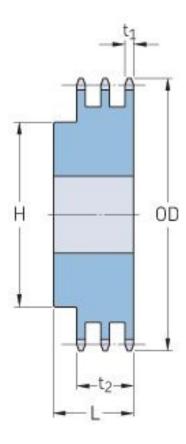

## PHS 40-3B102

| Pitch P (in)   | 0.5   |
|----------------|-------|
| No. of teeth   | 102   |
| Diameter (in)  | 16.53 |
| Min. bore (in) | 1.19  |
| Max. bore (in) | 2.75  |
| Hub H (in)     | 4.25  |
| Hub L (in)     | 2.75  |
| Weight (lbs)   | 68.4  |