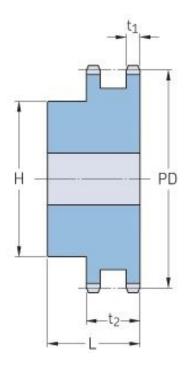

## PHS 06B-2B15

| Pitch P (mm)           | 9.52  |
|------------------------|-------|
| Pitch P (in)           | 0.37  |
| No. of teeth           | 15    |
| Pitch diameter<br>(mm) | 45.81 |
| Pitch diameter (in)    | 1.8   |
| Min. bore (mm)         | 10    |
| Min. bore (in)         | 0.39  |
| Max. bore (mm)         | 18    |
| Max. bore (in)         | 0.71  |
| Hub H (mm)             | 34    |
| Hub H (in)             | 1.34  |
| Hub L (mm)             | 25    |
| Hub L (in)             | 0.98  |
| Weight (kg)            | 0.2   |
| Weight (lbs)           | 0.44  |