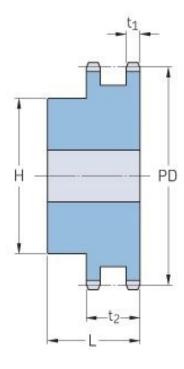

## PHS 06B-2B36

| Pitch P (mm)           | 9.52   |
|------------------------|--------|
| Pitch P (in)           | 0.37   |
| No. of teeth           | 36     |
| Pitch diameter<br>(mm) | 109.29 |
| Pitch diameter (in)    | 4.3    |
| Min. bore (mm)         | 16     |
| Min. bore (in)         | 0.63   |
| Max. bore (mm)         | 60     |
| Max. bore (in)         | 2.36   |
| Hub H (mm)             | 90     |
| Hub H (in)             | 3.54   |
| Hub L (mm)             | 30     |
| Hub L (in)             | 1.18   |
| Weight (kg)            | 1.69   |
| Weight (lbs)           | 3.73   |