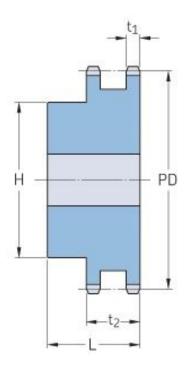

## PHS 08B-2B15

| Pitch P (mm)           | 12.7 |
|------------------------|------|
| Pitch P (in)           | 0.5  |
| No. of teeth           | 15   |
| Pitch diameter<br>(mm) | 12.7 |
| Pitch diameter (in)    | 0.5  |
| Min. bore (mm)         | 12   |
| Min. bore (in)         | 0.47 |
| Max. bore (mm)         | 28   |
| Max. bore (in)         | 1.1  |
| Hub H (mm)             | 46   |
| Hub H (in)             | 1.81 |
| Hub L (mm)             | 35   |
| Hub L (in)             | 1.38 |
| Weight (kg)            | 0.52 |
| Weight (lbs)           | 1.15 |