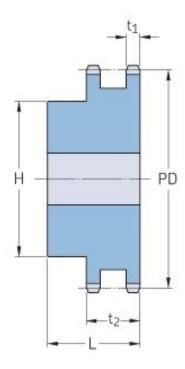

## PHS 08B-2B16

| Pitch P (mm)           | 12.7 |
|------------------------|------|
| Pitch P (in)           | 0.5  |
| No. of teeth           | 16   |
| Pitch diameter<br>(mm) | 12.7 |
| Pitch diameter (in)    | 0.5  |
| Min. bore (mm)         | 14   |
| Min. bore (in)         | 0.55 |
| Max. bore (mm)         | 33   |
| Max. bore (in)         | 1.3  |
| Hub H (mm)             | 50   |
| Hub H (in)             | 1.97 |
| Hub L (mm)             | 35   |
| Hub L (in)             | 1.38 |
| Weight (kg)            | 0.61 |
| Weight (lbs)           | 1.34 |