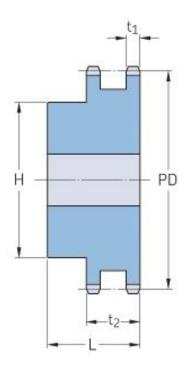

## PHS 08B-2B36

| Pitch P (mm)           | 12.7 |
|------------------------|------|
| Pitch P (in)           | 0.5  |
| No. of teeth           | 36   |
| Pitch diameter<br>(mm) | 12.7 |
| Pitch diameter (in)    | 0.5  |
| Min. bore (mm)         | 20   |
| Min. bore (in)         | 0.79 |
| Max. bore (mm)         | 73   |
| Max. bore (in)         | 2.87 |
| Hub H (mm)             | 100  |
| Hub H (in)             | 3.94 |
| Hub L (mm)             | 40   |
| Hub L (in)             | 1.57 |
| Weight (kg)            | 3.74 |
| Weight (lbs)           | 8.25 |