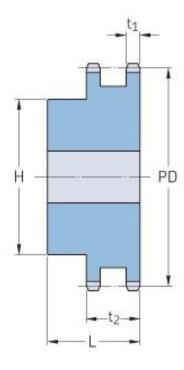

## PHS 08B-2B76

| Pitch P (mm)           | 12.7  |
|------------------------|-------|
| Pitch P (in)           | 0.5   |
| No. of teeth           | 76    |
| Pitch diameter<br>(mm) | 12.7  |
| Pitch diameter (in)    | 0.5   |
| Min. bore (mm)         | 20    |
| Min. bore (in)         | 0.79  |
| Max. bore (mm)         | 60    |
| Max. bore (in)         | 2.36  |
| Hub H (mm)             | 108   |
| Hub H (in)             | 4.25  |
| Hub L (mm)             | 55    |
| Hub L (in)             | 2.17  |
| Weight (kg)            | 6.36  |
| Weight (lbs)           | 14.02 |