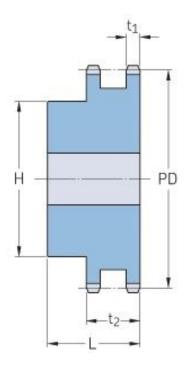

## PHS 10B-2B15

| Pitch P (mm)           | 15.88 |
|------------------------|-------|
| Pitch P (in)           | 0.63  |
| No. of teeth           | 15    |
| Pitch diameter<br>(mm) | 15.88 |
| Pitch diameter (in)    | 0.63  |
| Min. bore (mm)         | 14    |
| Min. bore (in)         | 0.55  |
| Max. bore (mm)         | 35    |
| Max. bore (in)         | 1.38  |
| Hub H (mm)             | 59    |
| Hub H (in)             | 2.32  |
| Hub L (mm)             | 40    |
| Hub L (in)             | 1.57  |
| Weight (kg)            | 0.99  |
| Weight (lbs)           | 2.18  |