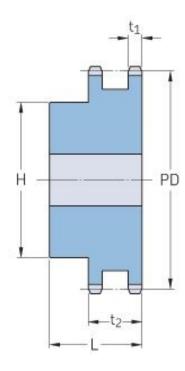

## PHS 12B-2B13

| Pitch P (mm)           | 19.05 |
|------------------------|-------|
| Pitch P (in)           | 0.75  |
| No. of teeth           | 13    |
| Pitch diameter<br>(mm) | 79.59 |
| Pitch diameter (in)    | 3.13  |
| Min. bore (mm)         | 16    |
| Min. bore (in)         | 0.63  |
| Max. bore (mm)         | 36    |
| Max. bore (in)         | 1.42  |
| Hub H (mm)             | 59    |
| Hub H (in)             | 2.32  |
| Hub L (mm)             | 50    |
| Hub L (in)             | 1.97  |
| Weight (kg)            | 1.26  |
| Weight (lbs)           | 2.78  |