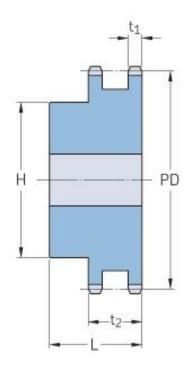

## PHS 12B-2B30

| Pitch P (mm)           | 19.05  |
|------------------------|--------|
| Pitch P (in)           | 0.75   |
| No. of teeth           | 30     |
| Pitch diameter<br>(mm) | 182.25 |
| Pitch diameter (in)    | 7.18   |
| Min. bore (mm)         | 20     |
| Min. bore (in)         | 0.79   |
| Max. bore (mm)         | 60     |
| Max. bore (in)         | 2.36   |
| Hub H (mm)             | 120    |
| Hub H (in)             | 4.72   |
| Hub L (mm)             | 50     |
| Hub L (in)             | 1.97   |
| Weight (kg)            | 7.17   |
| Weight (lbs)           | 15.81  |