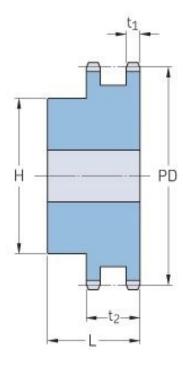

## PHS 16B-2B36

| Pitch P (mm)           | 25.4   |
|------------------------|--------|
| Pitch P (in)           | 1      |
| No. of teeth           | 36     |
| Pitch diameter<br>(mm) | 291.44 |
| Pitch diameter (in)    | 11.47  |
| Min. bore (mm)         | 25     |
| Min. bore (in)         | 0.98   |
| Max. bore (mm)         | 95     |
| Max. bore (in)         | 3.74   |
| Hub H (mm)             | 140    |
| Hub H (in)             | 5.51   |
| Hub L (mm)             | 70     |
| Hub L (in)             | 2.76   |
| Weight (kg)            | 25.34  |
| Weight (lbs)           | 55.87  |