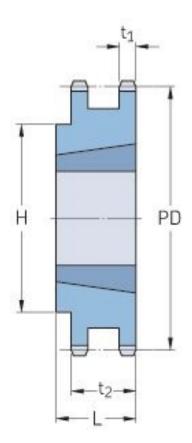

## PHS 08B-2TB30

| Pitch P (mm)        | 12.7 |
|---------------------|------|
| Pitch P (in)        | 0.5  |
| No. of teeth        | 30   |
| Pitch diameter      | 12.7 |
| (mm)                |      |
| Pitch diameter (in) | 0.5  |
| Min. bore (mm)      | 14   |
| Min. bore (in)      | 0.55 |
| Max. bore (mm)      | 50.8 |
| Max. bore (in)      | 2    |
| Hub H (mm)          | 87   |
| Hub H (in)          | 3.43 |
| Hub L (mm)          | 32   |
| Hub L (in)          | 1.26 |
| Weight (kg)         | 1.25 |
| Weight (lbs)        | 2.76 |
| Bushing no.         | 2012 |
| Туре                | В    |
|                     |      |