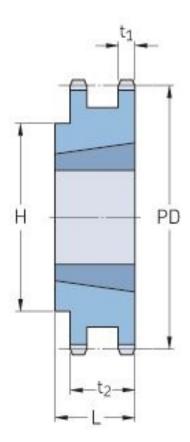

## PHS 12B-2TB23

| Pitch P (mm)        | 19.05 |
|---------------------|-------|
| Pitch P (in)        | 0.75  |
| No. of teeth        | 23    |
| Pitch diameter      | 139.9 |
| (mm)                |       |
| Pitch diameter (in) | 5.51  |
| Min. bore (mm)      | 16    |
| Min. bore (in)      | 0.63  |
| Max. bore (mm)      | 63.5  |
| Max. bore (in)      | 2.5   |
| Hub H (mm)          | 108   |
| Hub H (in)          | 4.25  |
| Hub L (mm)          | 45    |
| Hub L (in)          | 1.77  |
| Weight (kg)         | 2.51  |
| Weight (lbs)        | 5.53  |
| Bushing no.         | 2517  |
| Туре                | В     |