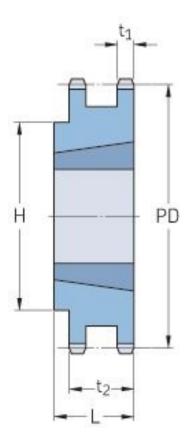

## PHS 16B-2TB25

| Pitch P (mm)           | 24.4   |
|------------------------|--------|
| Pitch P (in)           | 0.96   |
| No. of teeth           | 25     |
| Pitch diameter<br>(mm) | 202.66 |
| Pitch diameter (in)    | 7.98   |
| Min. bore (mm)         | 25     |
| Min. bore (in)         | 0.98   |
| Max. bore (mm)         | 76.2   |
| Max. bore (in)         | 3      |
| Hub H (mm)             | 140    |
| Hub H (in)             | 5.51   |
| Hub L (mm)             | 51     |
| Hub L (in)             | 2.01   |
| Weight (kg)            | 7.65   |
| Weight (lbs)           | 16.87  |
| Bushing no.            | 3020   |
| Туре                   | В      |