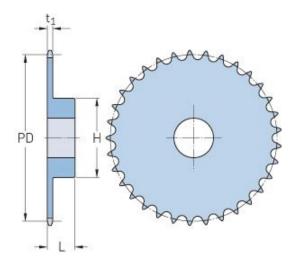

## PHS 06B-1B43

| Pitch P (mm)           | 9.52   |
|------------------------|--------|
| Pitch P (in)           | 0.37   |
| No. of teeth           | 43     |
| Pitch diameter<br>(mm) | 130.49 |
| Pitch diameter (in)    | 5.14   |
| Min. bore (mm)         | 14     |
| Min. bore (in)         | 0.55   |
| Max. bore (mm)         | 48     |
| Max. bore (in)         | 1.89   |
| Hub H (mm)             | 78     |
| Hub H (in)             | 3.07   |
| Hub L (mm)             | 32     |
| Hub L (in)             | 1.26   |
| Weight (kg)            | 1.44   |
| Weight (lbs)           | 3.17   |