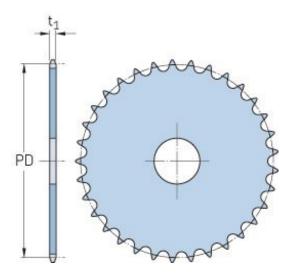

## PHS 08B-1A17

| r                      | ,    |
|------------------------|------|
| Pitch P (mm)           | 12.7 |
| Pitch P (in)           | 0.5  |
| No. of teeth           | 17   |
| Pitch diameter<br>(mm) | 12.7 |
| Pitch diameter (in)    | 0.5  |
| Min. bore (mm)         | -    |
| Min. bore (in)         | -    |
| Max. bore (mm)         | -    |
| Max. bore (in)         | -    |
| Hub H (mm)             | -    |
| Hub H (in)             | -    |
| Hub L (mm)             | -    |
| Hub L (in)             | -    |
| Weight (kg)            | 0.18 |
| Weight (lbs)           | 0.4  |
|                        |      |