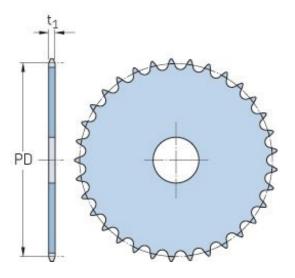

## PHS 08B-1A24

|                        | .,   |
|------------------------|------|
| Pitch P (mm)           | 12.7 |
| Pitch P (in)           | 0.5  |
| No. of teeth           | 24   |
| Pitch diameter<br>(mm) | 12.7 |
| Pitch diameter (in)    | 0.5  |
| Min. bore (mm)         | -    |
| Min. bore (in)         | -    |
| Max. bore (mm)         | -    |
| Max. bore (in)         | -    |
| Hub H (mm)             | -    |
| Hub H (in)             | -    |
| Hub L (mm)             | -    |
| Hub L (in)             | -    |
| Weight (kg)            | 0.37 |
| Weight (lbs)           | 0.82 |
|                        |      |