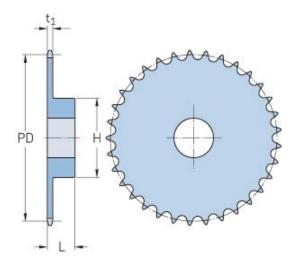

## PHS 10B-1B57

| Pitch P (mm)           | 15.88 |
|------------------------|-------|
| Pitch P (in)           | 0.63  |
| No. of teeth           | 57    |
| Pitch diameter<br>(mm) | 15.88 |
| Pitch diameter (in)    | 0.63  |
| Min. bore (mm)         | 20    |
| Min. bore (in)         | 0.79  |
| Max. bore (mm)         | 55    |
| Max. bore (in)         | 2.17  |
| Hub H (mm)             | 100   |
| Hub H (in)             | 3.94  |
| Hub L (mm)             | 40    |
| Hub L (in)             | 1.57  |
| Weight (kg)            | 6     |
| Weight (lbs)           | 13.23 |