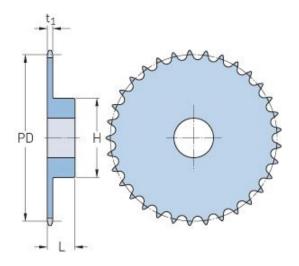

## PHS 12B-1B22

| Pitch P (mm)           | 19.05  |
|------------------------|--------|
| Pitch P (in)           | 0.75   |
| No. of teeth           | 22     |
| Pitch diameter<br>(mm) | 133.86 |
| Pitch diameter (in)    | 5.27   |
| Min. bore (mm)         | 20     |
| Min. bore (in)         | 0.79   |
| Max. bore (mm)         | 55     |
| Max. bore (in)         | 2.17   |
| Hub H (mm)             | 90     |
| Hub H (in)             | 3.54   |
| Hub L (mm)             | 40     |
| Hub L (in)             | 1.57   |
| Weight (kg)            | 2.48   |
| Weight (lbs)           | 5.47   |