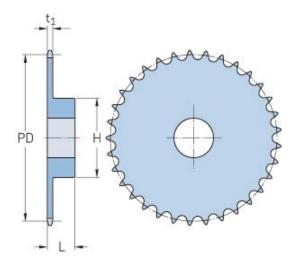

## PHS 20B-1B31

| Pitch P (mm)           | 31.75  |
|------------------------|--------|
| Pitch P (in)           | 1.25   |
| No. of teeth           | 31     |
| Pitch diameter<br>(mm) | 313.83 |
| Pitch diameter (in)    | 12.36  |
| Min. bore (mm)         | 25     |
| Min. bore (in)         | 0.98   |
| Max. bore (mm)         | 84     |
| Max. bore (in)         | 3.31   |
| Hub H (mm)             | 150    |
| Hub H (in)             | 5.91   |
| Hub L (mm)             | 55     |
| Hub L (in)             | 2.17   |
| Weight (kg)            | 12.77  |
| Weight (lbs)           | 28.15  |