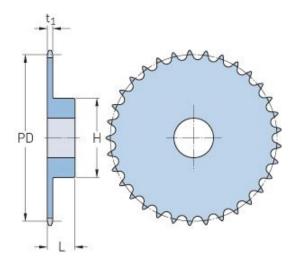

## PHS 20B-1B36

| Pitch P (mm)           | 31.75  |
|------------------------|--------|
| Pitch P (in)           | 1.25   |
| No. of teeth           | 36     |
| Pitch diameter<br>(mm) | 364.29 |
| Pitch diameter (in)    | 14.34  |
| Min. bore (mm)         | 25     |
| Min. bore (in)         | 0.98   |
| Max. bore (mm)         | 84     |
| Max. bore (in)         | 3.31   |
| Hub H (mm)             | 150    |
| Hub H (in)             | 5.91   |
| Hub L (mm)             | 55     |
| Hub L (in)             | 2.17   |
| Weight (kg)            | 17.51  |
| Weight (lbs)           | 38.6   |