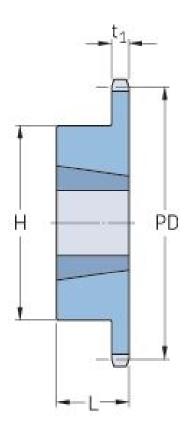

## PHS 08B-1TB20

| Pitch P (mm)           | 12.7 |
|------------------------|------|
| Pitch P (in)           | 0.5  |
| No. of teeth           | 20   |
| Pitch diameter<br>(mm) | 12.7 |
| Pitch diameter (in)    | 0.5  |
| Min. bore (mm)         | 11   |
| Min. bore (in)         | 0.43 |
| Max. bore (mm)         | 31.8 |
| Max. bore (in)         | 1.25 |
| Hub H (mm)             | 71   |
| Hub H (in)             | 2.8  |
| Hub L (mm)             | 25   |
| Hub L (in)             | 0.98 |
| Weight (kg)            | 0.32 |
| Weight (lbs)           | 0.71 |
| Bushing no.            | 1610 |