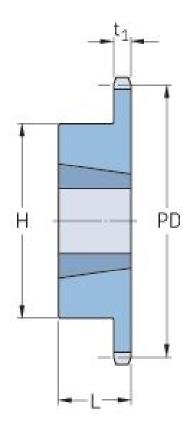

## PHS 08B-1TB45

| Pitch P (mm)           | 12.7 |
|------------------------|------|
| Pitch P (in)           | 0.5  |
| No. of teeth           | 45   |
| Pitch diameter<br>(mm) | 12.7 |
| Pitch diameter (in)    | 0.5  |
| Min. bore (mm)         | 14   |
| Min. bore (in)         | 0.55 |
| Max. bore (mm)         | 50.8 |
| Max. bore (in)         | 2    |
| Hub H (mm)             | 100  |
| Hub H (in)             | 3.94 |
| Hub L (mm)             | 32   |
| Hub L (in)             | 1.26 |
| Weight (kg)            | 2.06 |
| Weight (lbs)           | 4.54 |
| Bushing no.            | 2012 |