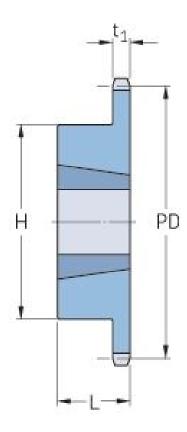

## PHS 08B-1TB48

| Pitch P (mm)           | 12.7 |
|------------------------|------|
| Pitch P (in)           | 0.5  |
| No. of teeth           | 48   |
| Pitch diameter<br>(mm) | 12.7 |
| Pitch diameter (in)    | 0.5  |
| Min. bore (mm)         | 14   |
| Min. bore (in)         | 0.55 |
| Max. bore (mm)         | 50.8 |
| Max. bore (in)         | 2    |
| Hub H (mm)             | 100  |
| Hub H (in)             | 3.94 |
| Hub L (mm)             | 32   |
| Hub L (in)             | 1.26 |
| Weight (kg)            | 2.36 |
| Weight (lbs)           | 5.2  |
| Bushing no.            | 2012 |