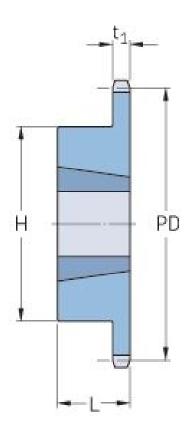

## PHS 10B-1TB13

| Pitch P (mm)           | 15.88 |
|------------------------|-------|
| Pitch P (in)           | 0.63  |
| No. of teeth           | 13    |
| Pitch diameter<br>(mm) | 15.88 |
| Pitch diameter (in)    | 0.63  |
| Min. bore (mm)         | 9     |
| Min. bore (in)         | 0.35  |
| Max. bore (mm)         | 25.4  |
| Max. bore (in)         | 1     |
| Hub H (mm)             | 47    |
| Hub H (in)             | 1.85  |
| Hub L (mm)             | 22    |
| Hub L (in)             | 0.87  |
| Weight (kg)            | 0.25  |
| Weight (lbs)           | 0.55  |
| Bushing no.            | 1008  |