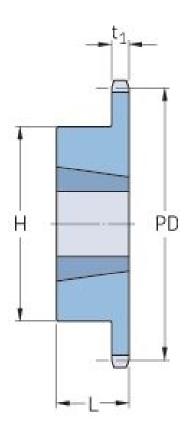

## PHS 10B-1TB21

| Pitch P (mm)           | 15.88 |
|------------------------|-------|
| Pitch P (in)           | 0.63  |
| No. of teeth           | 21    |
| Pitch diameter<br>(mm) | 15.88 |
| Pitch diameter (in)    | 0.63  |
| Min. bore (mm)         | 14    |
| Min. bore (in)         | 0.55  |
| Max. bore (mm)         | 41.3  |
| Max. bore (in)         | 1.63  |
| Hub H (mm)             | 76    |
| Hub H (in)             | 2.99  |
| Hub L (mm)             | 25    |
| Hub L (in)             | 0.98  |
| Weight (kg)            | 0.69  |
| Weight (lbs)           | 1.52  |
| Bushing no.            | 1610  |