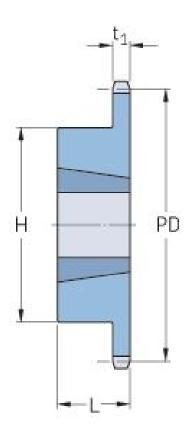

## PHS 10B-1TB27

| Pitch P (mm)           | 15.88 |
|------------------------|-------|
| Pitch P (in)           | 0.63  |
| No. of teeth           | 27    |
| Pitch diameter<br>(mm) | 15.88 |
| Pitch diameter (in)    | 0.63  |
| Min. bore (mm)         | 14    |
| Min. bore (in)         | 0.55  |
| Max. bore (mm)         | 50.8  |
| Max. bore (in)         | 2     |
| Hub H (mm)             | 90    |
| Hub H (in)             | 3.54  |
| Hub L (mm)             | 32    |
| Hub L (in)             | 1.26  |
| Weight (kg)            | 1.19  |
| Weight (lbs)           | 2.62  |
| Bushing no.            | 2012  |