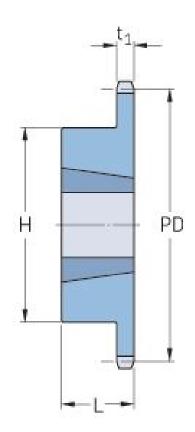

## **PHS 10B-1TB38**

| Pitch P (mm)        | 15.88 |
|---------------------|-------|
| Pitch P (in)        | 0.63  |
| No. of teeth        | 38    |
| Pitch diameter      | 15.88 |
| (mm)                |       |
| Pitch diameter (in) | 0.63  |
| Min. bore (mm)      | 14    |
| Min. bore (in)      | 0.55  |
| Max. bore (mm)      | 50.8  |
| Max. bore (in)      | 2     |
| Hub H (mm)          | 100   |
| Hub H (in)          | 3.94  |
| Hub L (mm)          | 32    |
| Hub L (in)          | 1.26  |
| Weight (kg)         | 3.89  |
| Weight (lbs)        | 8.58  |
| Bushing no.         | 2012  |
|                     |       |