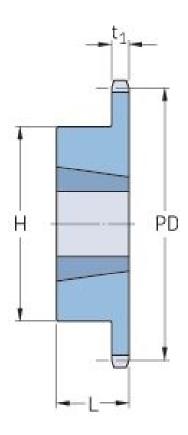

## PHS 10B-1TB40

| Pitch P (mm)        | 15.88 |
|---------------------|-------|
| Pitch P (in)        | 0.63  |
| No. of teeth        | 40    |
| Pitch diameter      | 15.88 |
| (mm)                |       |
| Pitch diameter (in) | 0.63  |
| Min. bore (mm)      | 14    |
| Min. bore (in)      | 0.55  |
| Max. bore (mm)      | 50.8  |
| Max. bore (in)      | 2     |
| Hub H (mm)          | 100   |
| Hub H (in)          | 3.94  |
| Hub L (mm)          | 32    |
| Hub L (in)          | 1.26  |
| Weight (kg)         | 4.45  |
| Weight (lbs)        | 9.81  |
| Bushing no.         | 2012  |