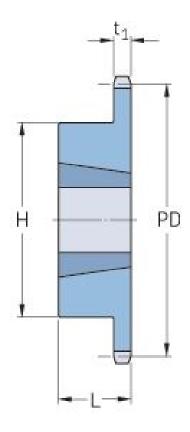

## PHS 10B-1TB45

| Pitch P (mm)           | 15.88 |
|------------------------|-------|
| Pitch P (in)           | 0.63  |
| No. of teeth           | 45    |
| Pitch diameter<br>(mm) | 15.88 |
| Pitch diameter (in)    | 0.63  |
| Min. bore (mm)         | 14    |
| Min. bore (in)         | 0.55  |
| Max. bore (mm)         | 50.8  |
| Max. bore (in)         | 2     |
| Hub H (mm)             | 100   |
| Hub H (in)             | 3.94  |
| Hub L (mm)             | 32    |
| Hub L (in)             | 1.26  |
| Weight (kg)            | 3.97  |
| Weight (lbs)           | 8.75  |
| Bushing no.            | 2012  |