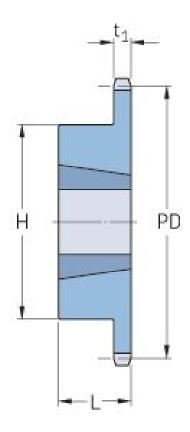

## PHS 12B-1TB20

| Pitch P (mm)        | 19.05  |
|---------------------|--------|
| Pitch P (in)        | 0.75   |
| No. of teeth        | 20     |
| Pitch diameter      | 121.78 |
| (mm)                |        |
| Pitch diameter (in) | 4.79   |
| Min. bore (mm)      | 14     |
| Min. bore (in)      | 0.55   |
| Max. bore (mm)      | 50.8   |
| Max. bore (in)      | 2      |
| Hub H (mm)          | 95     |
| Hub H (in)          | 3.74   |
| Hub L (mm)          | 32     |
| Hub L (in)          | 1.26   |
| Weight (kg)         | 1.25   |
| Weight (lbs)        | 2.76   |
| Bushing no.         | 2012   |