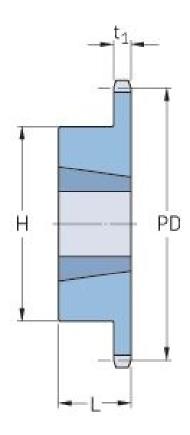

## PHS 12B-1TB21

| Pitch P (mm)           | 19.05  |
|------------------------|--------|
| Pitch P (in)           | 0.75   |
| No. of teeth           | 21     |
| Pitch diameter<br>(mm) | 127.82 |
| Pitch diameter (in)    | 5.03   |
| Min. bore (mm)         | 16     |
| Min. bore (in)         | 0.63   |
| Max. bore (mm)         | 63.5   |
| Max. bore (in)         | 2.5    |
| Hub H (mm)             | 102    |
| Hub H (in)             | 4.02   |
| Hub L (mm)             | 45     |
| Hub L (in)             | 1.77   |
| Weight (kg)            | 1.28   |
| Weight (lbs)           | 2.82   |
| Bushing no.            | 2517   |