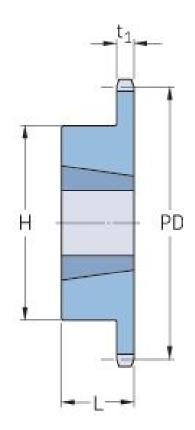

## PHS 12B-1TB32

| Pitch P (mm)        | 19.05  |
|---------------------|--------|
| Pitch P (in)        | 0.75   |
| No. of teeth        | 32     |
| Pitch diameter      | 194.36 |
| (mm)                |        |
| Pitch diameter (in) | 7.65   |
| Min. bore (mm)      | 16     |
| Min. bore (in)      | 0.63   |
| Max. bore (mm)      | 63.5   |
| Max. bore (in)      | 2.5    |
| Hub H (mm)          | 108    |
| Hub H (in)          | 4.25   |
| Hub L (mm)          | 45     |
| Hub L (in)          | 1.77   |
| Weight (kg)         | 3.59   |
| Weight (lbs)        | 7.91   |
| Bushing no.         | 2517   |
|                     |        |