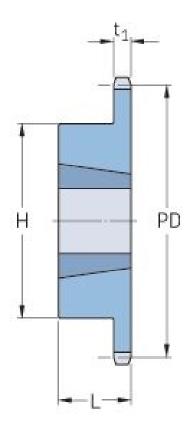

## PHS 12B-1TB35

| Pitch P (mm)           | 19.05  |
|------------------------|--------|
| Pitch P (in)           | 0.75   |
| No. of teeth           | 35     |
| Pitch diameter<br>(mm) | 212.52 |
| Pitch diameter (in)    | 8.37   |
| Min. bore (mm)         | 16     |
| Min. bore (in)         | 0.63   |
| Max. bore (mm)         | 63.5   |
| Max. bore (in)         | 2.5    |
| Hub H (mm)             | 108    |
| Hub H (in)             | 4.25   |
| Hub L (mm)             | 45     |
| Hub L (in)             | 1.77   |
| Weight (kg)            | 4.41   |
| Weight (lbs)           | 9.72   |
| Bushing no.            | 2517   |