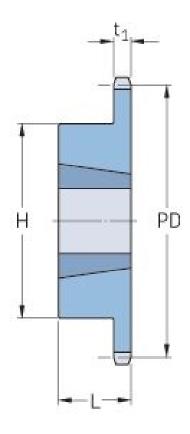

## PHS 12B-1TB36

| Pitch P (in)         0.75           No. of teeth         36 |  |
|-------------------------------------------------------------|--|
| No. of teeth                                                |  |
|                                                             |  |
| Pitch diameter 218.58                                       |  |
| (mm)                                                        |  |
| Pitch diameter (in) 8.61                                    |  |
| Min. bore (mm)                                              |  |
| Min. bore (in) 0.63                                         |  |
| Max. bore (mm) 63.5                                         |  |
| Max. bore (in) 2.5                                          |  |
| Hub H (mm) 108                                              |  |
| Hub H (in) 4.25                                             |  |
| Hub L (mm) 45                                               |  |
| Hub L (in) 1.77                                             |  |
| Weight (kg) 4.68                                            |  |
| Weight (lbs) 10.32                                          |  |
| Bushing no. 2517                                            |  |