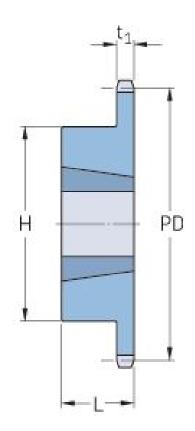

## PHS 12B-1TB38

| Pitch P (mm)           | 19.05                                   |
|------------------------|-----------------------------------------|
| Pitch P (in)           | 0.75                                    |
| No. of teeth           | 38                                      |
| Pitch diameter<br>(mm) | 230.69                                  |
| Pitch diameter (in)    | 9.08                                    |
| Min. bore (mm)         | 16                                      |
| Min. bore (in)         | 0.63                                    |
| Max. bore (mm)         | 63.5                                    |
| Max. bore (in)         | 2.5                                     |
| Hub H (mm)             | 108                                     |
| Hub H (in)             | 4.25                                    |
| Hub L (mm)             | 45                                      |
| Hub L (in)             | 1.77                                    |
| Weight (kg)            | 4.6                                     |
| Weight (lbs)           | 10.14                                   |
| Bushing no.            | 2517                                    |
|                        | *************************************** |