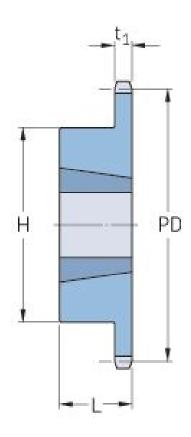

## PHS 12B-1TB42

| Pitch P (mm)        | 19.05  |
|---------------------|--------|
| Pitch P (in)        | 0.75   |
| No. of teeth        | 42     |
| Pitch diameter      | 254.93 |
| (mm)                |        |
| Pitch diameter (in) | 10.04  |
| Min. bore (mm)      | 16     |
| Min. bore (in)      | 0.63   |
| Max. bore (mm)      | 63.5   |
| Max. bore (in)      | 2.5    |
| Hub H (mm)          | 108    |
| Hub H (in)          | 4.25   |
| Hub L (mm)          | 45     |
| Hub L (in)          | 1.77   |
| Weight (kg)         | 6.33   |
| Weight (lbs)        | 13.96  |
| Bushing no.         | 2517   |