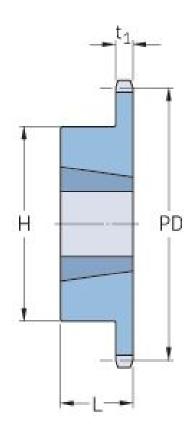

## PHS 12B-1TB54

| Pitch P (mm)           | 19.05  |
|------------------------|--------|
| Pitch P (in)           | 0.75   |
| No. of teeth           | 54     |
| Pitch diameter<br>(mm) | 327.64 |
| Pitch diameter (in)    | 12.9   |
| Min. bore (mm)         | 16     |
| Min. bore (in)         | 0.63   |
| Max. bore (mm)         | 63.5   |
| Max. bore (in)         | 2.5    |
| Hub H (mm)             | 108    |
| Hub H (in)             | 4.25   |
| Hub L (mm)             | 45     |
| Hub L (in)             | 1.77   |
| Weight (kg)            | 9.61   |
| Weight (lbs)           | 21.19  |
| Bushing no.            | 2517   |
|                        |        |