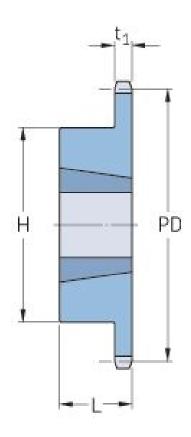

## PHS 16B-1TB25

| Pitch P (mm)           | 25.4   |
|------------------------|--------|
| Pitch P (in)           | 1      |
| No. of teeth           | 25     |
| Pitch diameter<br>(mm) | 202.66 |
| Pitch diameter (in)    | 7.98   |
| Min. bore (mm)         | 16     |
| Min. bore (in)         | 0.63   |
| Max. bore (mm)         | 63.5   |
| Max. bore (in)         | 2.5    |
| Hub H (mm)             | 110    |
| Hub H (in)             | 4.33   |
| Hub L (mm)             | 45     |
| Hub L (in)             | 1.77   |
| Weight (kg)            | 3.96   |
| Weight (lbs)           | 8.73   |
| Bushing no.            | 2517   |