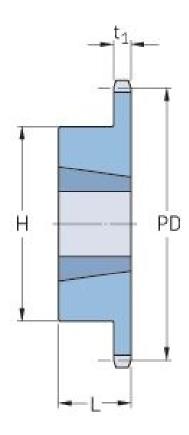

## PHS 16B-1TB30

| Pitch P (mm)           | 25.4 |
|------------------------|------|
| Pitch P (in)           | 1    |
| No. of teeth           | 30   |
| Pitch diameter<br>(mm) | 243  |
| Pitch diameter (in)    | 9.57 |
| Min. bore (mm)         | 25   |
| Min. bore (in)         | 0.98 |
| Max. bore (mm)         | 76.2 |
| Max. bore (in)         | 3    |
| Hub H (mm)             | 140  |
| Hub H (in)             | 5.51 |
| Hub L (mm)             | 51   |
| Hub L (in)             | 2.01 |
| Weight (kg)            | 6.67 |
| Weight (lbs)           | 14.7 |
| Bushing no.            | 3020 |