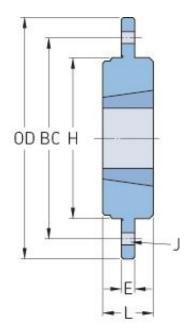

## PHH BF12

| ,                        |         |
|--------------------------|---------|
| Туре                     | BF12    |
| Bushing no.              | 1210    |
| Outside diameter<br>(mm) | 120     |
| Outside diameter<br>(in) | 4.72    |
| B (mm)                   | -       |
| B (in)                   | -       |
| BC (mm)                  | 100     |
| BC (in)                  | 3.94    |
| L (mm)                   | 25      |
| L (in)                   | 0.98    |
| E (mm)                   | 6.5     |
| E (in)                   | 0.26    |
| H (mm)                   | 80      |
| H (in)                   | 3.15    |
| J (mm)                   | 6 x 6.6 |
| J (in)                   | -       |